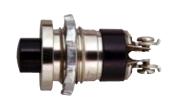

## **Push Buttons High Voltage** 800 Series

The 820 and 821 are rugged, fast break contact Push Buttons that operate regardless of how pressure is released. The 821 is ideal for mounting on thin metal panels. The 821 may be used with 149-1 mounting plate.

## **Features and Specifications**

- Force fit (820)
- · Locknut mounting (821)
- · Convenient screw terminals
- · Momentary contact
- · Normally open contacts
- Rated at 250,000 operations at 1 amp, 125V