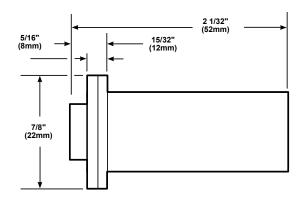

| Ordering Information |          |                   |         |                              |        |             |                   |
|----------------------|----------|-------------------|---------|------------------------------|--------|-------------|-------------------|
|                      | Cat. No. | Operating Voltage | Current | Finish                       |        |             |                   |
| Description          |          |                   |         | Housing                      | Center | Hole Size   | <b>Hole Depth</b> |
| Push Buttons         | 820      | 12V AC            | 15 A    | Heavy Duty- Chrome Plated    | Black  | 3/4" (19mm) | 1 3/4" (44mm)     |
|                      |          | 24V AC            | 15 A    |                              |        |             |                   |
|                      |          | 48V AC            | 10 A    |                              |        |             |                   |
|                      |          | 125V AC           | 5 A     |                              |        |             |                   |
|                      |          | 250V AC           | 5 A     |                              |        |             |                   |
|                      | 821      | 12V AC            | 15 A    | Heavy Duty-<br>Chrome Plated | Black  | 7/8" (22mm) | 1 3/4" (44mm)     |
|                      |          | 24V AC            | 15 A    |                              |        |             |                   |
|                      |          | 48V AC            | 10 A    |                              |        |             |                   |
|                      |          | 125V AC           | 5 A     |                              |        |             |                   |
|                      |          | 250V AC           | 5 A     |                              |        |             |                   |

| Weights and | l Dimensions |
|-------------|--------------|
|             |              |

| Cat. No. | Approx. Net<br>Weight (lb.) | Approx. Shipping Weight (lb.) |
|----------|-----------------------------|-------------------------------|
| 820      | 0.06                        | 0.10                          |
| 821      | 0.06                        | 0.10                          |